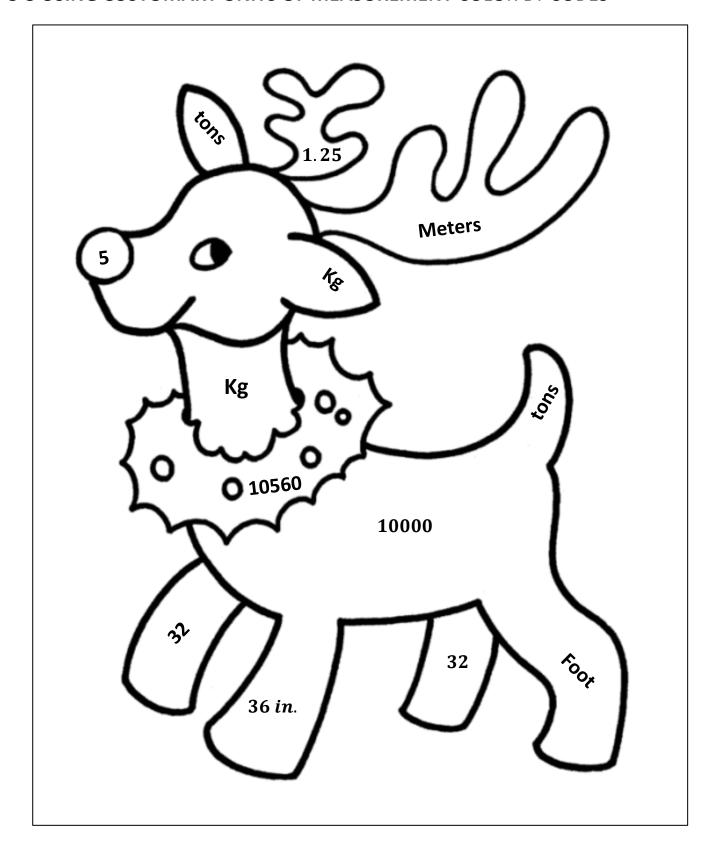

## Answer the questions - find your answer on the Reindeer - color according to your answers.

- 1. Converting 3 feet to inches gives \_\_\_\_\_. (BROWN)
- **2.** 20 oz. = \_\_\_\_\_ lb. **(GREY)**
- **3.** 10 c =\_\_\_\_\_pt. **(RED)**
- 4. The appropriate unit of measurement for the length of the table is \_\_\_\_\_. (BROWN)
- 5. Which of these is not a customary unit of length? (BLACK)
  - a. Inches
  - b. Foot
  - c. Meters
  - d. None of these
- **6.** 1 qt = \_\_\_\_\_ fluid oz. **(LIGHT BROWN)**
- 7. The appropriate unit of measurement for the weight of a whale is \_\_\_\_\_\_. (BROWN)
- 8. Which of these is not a customary unit of weight? (BROWN)
  - a. Kg
  - b. Lbs.
  - c. T
  - d. None of these
- **9.** 2 miles = \_\_\_\_\_ feet. **(YELLOW)**
- **10.** 5 Tons = \_\_\_\_\_ lbs. **(BROWN)**