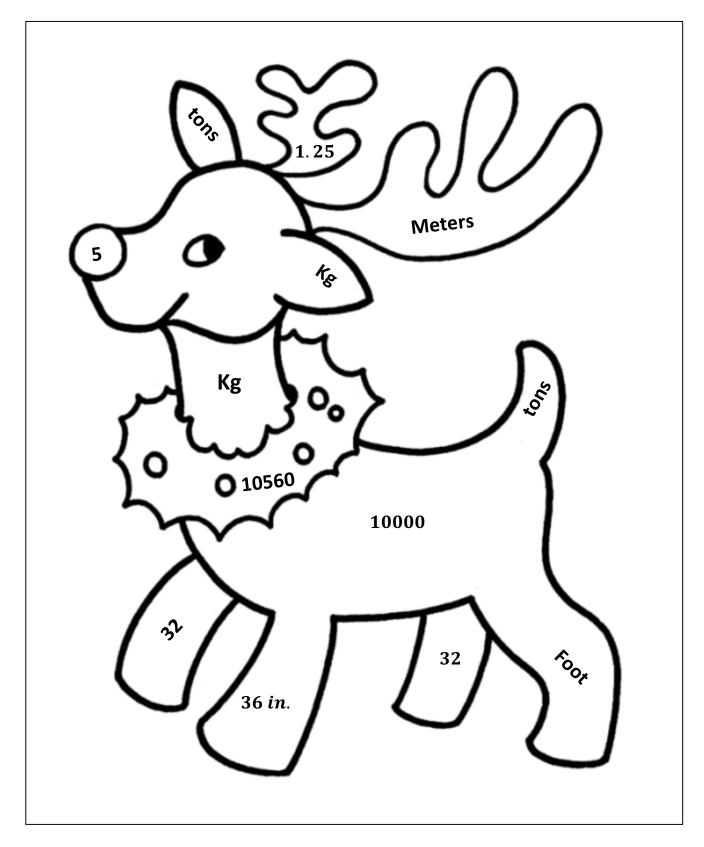

## Answer the questions - find your answer on the Reindeer - color according to your answers.

1. Converting 3 feet to inches gives \_\_\_\_\_. (BROWN)

- **2.** 20 oz. = \_\_\_\_\_ lb. **(GREY)**
- **3.** 10 c = \_\_\_\_\_ pt. (RED)
- 4. The appropriate unit of measurement for the length of the table is \_\_\_\_\_. (BROWN)
- 5. Which of these is not a customary unit of length? (BLACK)
  - a. Inches
  - b. Foot
  - c. Meters
  - d. None of these
- 6. 1 qt = \_\_\_\_\_ fluid oz. (LIGHT BROWN)
- 7. The appropriate unit of measurement for the weight of a whale is \_\_\_\_\_\_. (BROWN)
- 8. Which of these is not a customary unit of weight? (BROWN)
  - a. Kg
  - b. Lbs.
  - c. T
  - d. None of these
- 9. 2 miles = \_\_\_\_\_ feet. (YELLOW)

10. 5 Tons = \_\_\_\_\_ lbs. (BROWN)

## 2. 1.25 3. 5 4. Foot

- 5. Meters
- 6. 32
- 7.41
- 8. Kg
- 9. 10560
- 10.10000